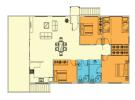

#### OVERVIEW OF COMMON MATERIALS USED IN HOUSE CONSTRUCTION.

STRUCTURAL MATERIALS
Steel frame for foundations, walls, and floors, due to its durability.
• Column, Beam & Purline

WALL MATERIALS LIGHT STEEL FRAME (WALL) • Wall Panel System

EXTERIOR WALL COMBINATION

• Exterior wall FC board, Calcium silicate board

& Aluminum foil foam insulation

INTERNAL WALL COMBINATION

• Calcium silicate board

• WPC wall panel

ROOFING MATERIALS LIGHT STEEL FRAME (ROOF) Roof Truss System Roof(Finishes)

Roof(Finishes)
PPGI steel roofing tile, Aluminum foil foam insulation & Aluminum gutter. FINISHING MATERIALS INTERNAL CEILING • WPC wall panel FLOOR

FLOOR •FC board, SPC flooring

WINDOWS AND DOORS
ALUMINUM WINDOW
• Glass shutters + security net

MDF Door

TOILET & BATHROOM
 Close-Coupled Toilet
 Double basin sink