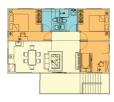

#### OVERVIEW OF COMMON MATERIALS USED IN HOUSE CONSTRUCTION.

STRUCTURAL MATERIALS
Steel frame for foundations, walls, and floors, due to its durability.
• Column, Beam & Purline

WALL MATERIALS LIGHT STEEL FRAME (WALL) • Wall Panel System

EXTERIOR WALL COMBINATION

• Exterior wall FC board, Calcium silicate board

& Aluminum foil foam insulation

INTERNAL WALL COMBINATION

• Calcium silicate board

• WPC wall panel

ROOFING MATERIALS LIGHT STEEL FRAME (ROOF) Roof Truss System Roof(Finishes)

Roof(Finishes)
PPGI steel roofing tile, Aluminum foil foam insulation & Aluminum gutter. FINISHING MATERIALS INTERNAL CEILING • WPC wall panel FLOOR

FLOOR •FC board, SPC flooring

WINDOWS AND DOORS
ALUMINUM WINDOW
• Glass shutters + security net

MDF Door

TOILET & BATHROOM
 Close-Coupled Toilet
 Double basin sink