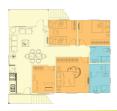

#### OVERVIEW OF COMMON MATERIALS USED IN HOUSE CONSTRUCTION.

STRUCTURAL MATERIALS
Steel frame for foundations, walls, and floors, due to its durability.
• Column, Beam & Purline

WALL MATERIALS LIGHT STEEL FRAME (WALL) • Wall Panel System

EXTERIOR WALL COMBINATION

• Exterior wall FC board, Calcium silicate board

& Aluminum foil foam insulation

INTERNAL WALL COMBINATION

• Calcium silicate board

• WPC wall panel

ROOFING MATERIALS LIGHT STEEL FRAME (ROOF) Roof Truss System Roof(Finishes)

Roof(Finishes)
PPGI steel roofing tile, Aluminum foil foam insulation & Aluminum gutter. FINISHING MATERIALS INTERNAL CEILING • WPC wall panel FLOOR

FLOOR •FC board, SPC flooring

WINDOWS AND DOORS
ALUMINUM WINDOW
• Glass shutters + security net

MDF Door

TOILET & BATHROOM
 Close-Coupled Toilet
 Double basin sink