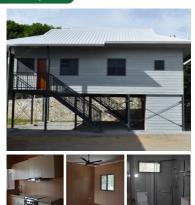

# OWN YOUR OWN HOUSE TODAY

## @K450,000.00

#### OVERVIEW OF COMMON MATERIALS USED IN HOUSE CONSTRUCTION.

STRUCTURAL MATERIALS
Steel frame for foundations, walls, and floors, due to its durability.
• Column, Beam & Purline

WALL MATERIALS LIGHT STEEL FRAME (WALL) • Wall Panel System