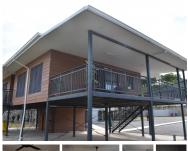

## @K450,000.00

#### OVERVIEW OF COMMON MATERIALS USED IN HOUSE CONSTRUCTION.

STRUCTURAL MATERIALS
Steel frame for foundations, walls, and floors, due to its durability.
• Column, Beam & Purline

WALL MATERIALS LIGHT STEEL FRAME (WALL) • Wall Panel System

EXTERIOR WALL COMBINATION

• Exterior wall FC board, Calcium silicate board

& Aluminum foil foam insulation

INTERNAL WALL COMBINATION

• Calcium silicate board

• WPC wall panel

ROOFING MATERIALS LIGHT STEEL FRAME (ROOF) Roof Truss System Roof(Finishes)

Roof(Finishes)
PPGI steel roofing tile, Aluminum foil foam insulation & Aluminum gutter. FINISHING MATERIALS INTERNAL CEILING • WPC wall panel FLOOR

FLOOR •FC board, SPC flooring

WINDOWS AND DOORS
ALUMINUM WINDOW
• Glass shutters + security net

MDF Door

TOILET & BATHROOM
 Close-Coupled Toilet
 Double basin sink